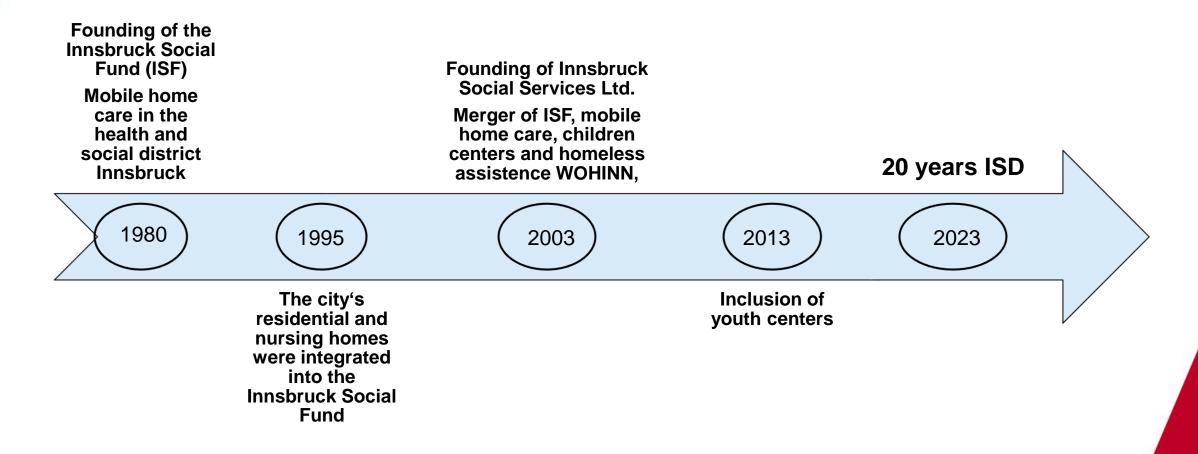

## Home Care and Community Nursing (@ Innsbruck)

Innsbruck Social Services Ltd. (ISD)

Founded on 1.1.2003 Owned 100% by the City of Innsbruck Annual budget ~ 100 Mio. Euros Nearly 1500 employees from 61 nations

# Innsbruck Social Services Ltd. (ISD)

# **Innsbruck Social Services Ltd.**

8 residential and nursing homes

8 neighbourhood centres

1 kindergarten & 11 crèches

2 children's centres & 6 youth centres

4 facilities for the homeless

mobile social work

outpatient addiction prevention centre

2 restaurants & 5 coffee houses

home nursing service & community nursing