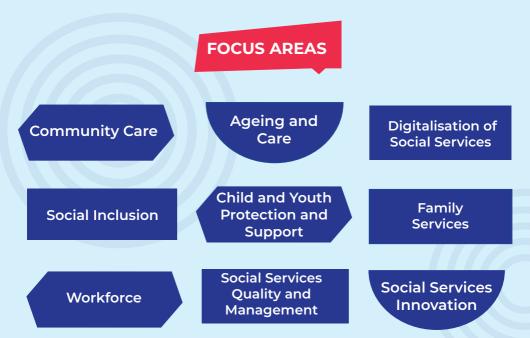

**Working groups:** thematic analysis of a specific focus area of social services based on members experiences, resulting in recommendations to European policy makers.

**Annual Seminar:** a large meeting bringing together over 100 social services organisations to network and discuss a thematic area of importance in social services.

**Peer Learning Visits:** exchange between two ESN members to learn about one specific successful practice in social services they wish to implement.

**European Projects:** partnerships with a range of organisations to pursue excellence and innovation in social services to better support those in need.

**Round Table:** annual meeting at the European Parliament to discuss social services policies and practice with policy makers.

**Technical Assistance:** providing advice to ESN members on areas such as new models of care and support, quality of care or digitalisation of social services.