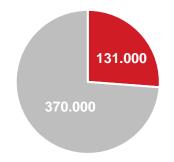

### **FACTS**

about 85,000 people aged 65 and over

live alone or accompanied exclusively by others of the same age

Source: INE, 2011