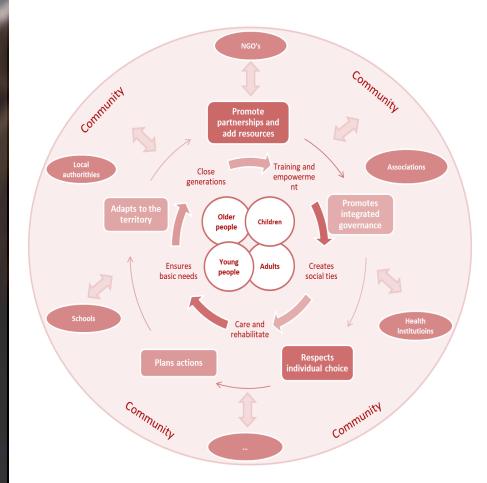

### **Collaborative Governance Model**

- . 65+ population: growing social group with recognition and gains in social development
- . Multicausal impact, with different responses and integrated action
- . Urban centers:
  - individual and distant relations
  - weaked social ties

# 2016 InterAge A NEW MODEL PROPOSAL

With the mission to improve SCML Day Centres

- across all ages
- combining several social services, with integrated governance
- co-operating model with NGO, associations, local authorities, schools, health institutions
- promoting users participation and active citizenship