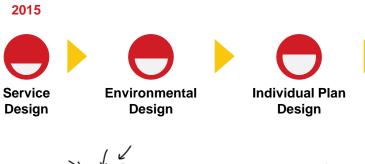

|  |  |
| Santo António     | 2937                       | 676                       |  |  |
| Total 14.273      |                            |                           |  |  |

Table 7 - Distribution of Resident Population 65+ years and Interview Goals by parish.

















mm



# Achieved Population















# DAY CENTRES REQUALIFICATION PROJECT

European Social Network

November 14th, 2019

# WHY LISBON **NEEDS AGE-FRIENDLY INITIATIVES?** The ageing in community paradox 'decrease support in an ageing population' 29 © SCML 2019

# 1/4 of the resident population is 65 or more years old



Increase in population aged 75 or over by 19% (2001-2011)



The number of Day Centres has decreased (2005-2015)



SCML covers 1/3 of Day Centres (20) with capacity for 1.600









WITH CUSTOMERS / USERS; IT IS HOLISTIC.





**Activities** 

Design

Community

**Participation** 

# 2015 **ASSESSMENT** RESULTS On SCML Day Centres Source: total of 107 participants (Centre's responsible, animators, users, and community members) 32 © SCML 2019

# - Cons

- Negative stereotype of day centre
- Inability to respond in a specialised way to dementias and dependencies
- Insufficient and poorly qualified staff to monitor people with dementia
- Inadequate building conditions
- Low accessibilities
- Insufficient transportation
- Poor food quality
- Closed space to the surrounding community, with activities not suited to the autonomous population

# + Pros

- Responds to basic needs
- Combat loneliness
- Slows institutionalisation
- People believe in SCML as a reliable brand
-