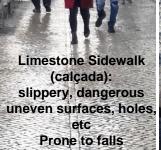

- 1. Promote Road Safety in residential streets through traffic calming;
- 2. Promote Accessibility in the pedestrian network, eliminating barriers, reducing the risk of pedestrian falls and implementing other measures aiming at improving comfort;
- Prevent abusive car parking over sidewalks, crosswalks and bus stops.

The City Council finances and closely supervises interventions, prioritized and conducted by the Urban Districts (Freguesias) in their respective public spaces, especially sidewalks, crosswalks and bus stops: elimination of pedestrian accessibility barriers, introduction of comfortable pavements, benches, trees, handrails in stairways and steep streets, etc.