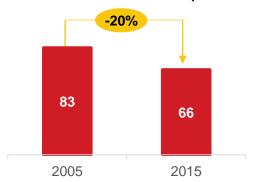

# 1/4 of the resident population is 65 or more years old

Increase in population aged 75 or over by 19% (2001-2011)

The number of Day Centres has decreased (2005-2015)

SCML covers 1/3 of Day Centres (20) with capacity for 1.600