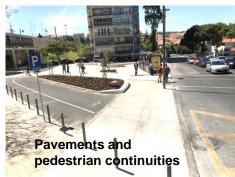

### **Most common interventions:**

- Pedestrian Accessibility in Urban Planning
- Pavements and pedestrian continuities
- Pedestrian crossings
- Traffic alming
- Leveling of bus stops and pedestrian crossings
- Elimination of barriers