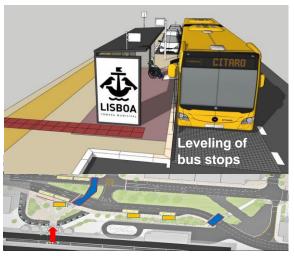

### **Most common interventions:**

- Pedestrian Accessibility in Urban Planning
- Pavements and pedestrian continuities
- Pedestrian crossings
- Traffic alming
- Leveling of bus stops and pedestrian crossings
- Elimination of barriers