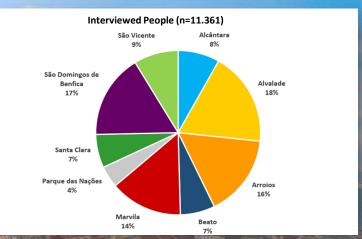

# Parish 2nd Phase

JUNTA DE FREGUESIA

Graphic 1- Representation of the Interviewee Distribution by parish.

|       | THE RESERVE TO SERVE THE PARTY OF THE PARTY | The second second | THE RESERVE OF THE PERSON NAMED IN COLUMN TWO IS NOT THE PERSON NAMED IN COLUMN TWO IS NAMED IN COLUMN TW |
|-------|-------------------------------------------------------------------------------------------------------------------------------------------------------------------------------------------------------------------------------------------------------------------------------------------------------------------------------------------------------------------------------------------------------------------------------------------------------------------------------------------------------------------------------------------------------------------------------------------------------------------------------------------------------------------------------------------------------------------------------------------------------------------------------------------------------------------------------------------------------------------------------------------------------------------------------------------------------------------------------------------------------------------------------------------------------------------------------------------------------------------------------------------------------------------------------------------------------------------------------------------------------------------------------------------------------------------------------------------------------------------------------------------------------------------------------------------------------------------------------------------------------------------------------------------------------------------------------------------------------------------------------------------------------------------------------------------------------------------------------------------------------------------------------------------------------------------------------------------------------------------------------------------------------------------------------------------------------------------------------------------------------------------------------------------------------------------------------------------------------------------------------|-------------------|--------------------------------------------------------------------------------------------------------------------------------------------------------------------------------------------------------------------------------------------------------------------------------------------------------------------------------------------------------------------------------------------------------------------------------------------------------------------------------------------------------------------------------------------------------------------------------------------------------------------------------------------------------------------------------------------------------------------------------------------------------------------------------------------------------------------------------------------------------------------------------------------------------------------------------------------------------------------------------------------------------------------------------------------------------------------------------------------------------------------------------------------------------------------------------------------------------------------------------------------------------------------------------------------------------------------------------------------------------------------------------------------------------------------------------------------------------------------------------------------------------------------------------------------------------------------------------------------------------------------------------------------------------------------------------------------------------------------------------------------------------------------------------------------------------------------------------------------------------------------------------------------------------------------------------------------------------------------------------------------------------------------------------------------------------------------------------------------------------------------------------|
| M     | Freguesias                                                                                                                                                                                                                                                                                                                                                                                                                                                                                                                                                                                                                                                                                                                                                                                                                                                                                                                                                                                                                                                                                                                                                                                                                                                                                                                                                                                                                                                                                                                                                                                                                                                                                                                                                                                                                                                                                                                                                                                                                                                                                                                    | Entrevistas       | Percentagem                                                                                                                                                                                                                                                                                                                                                                                                                                                                                                                                                                                                                                                                                                                                                                                                                                                                                                                                                                                                                                                                                                                                                                                                                                                                                                                                                                                                                                                                                                                                                                                                                                                                                                                                                                                                                                                                                                                                                                                                                                                                                                                    |
| 11111 | Alcântara                                                                                                                                                                                                                                                                                                                                                                                                                                                                                                                                                                                                                                                                                                                                                                                                                                                                                                                                                                                                                                                                                                                                                                                                                                                                                                                                                                                                                                                                                                                                                                                                                                                                                                                                                                                                                                                                                                                                                                                                                                                                                                                     | 927               | 8,16%                                                                                                                                                                                                                                                                                                                                                                                                                                                                                                                                                                                                                                                                                                                                                                                                                                                                                                                                                                                                                                                                                                                                                                                                                                                                                                                                                                                                                                                                                                                                                                                                                                                                                                                                                                                                                                                                                                                                                                                                                                                                                                                          |
| 1     | Alvalade                                                                                                                                                                                                                                                                                                                                                                                                                                                                                                                                                                                                                                                                                                                                                                                                                                                                                                                                                                                                                                                                                                                                                                                                                                                                                                                                                                                                                                                                                                                                                                                                                                                                                                                                                                                                                                                                                                                                                                                                                                                                                                                      | 2102              | 18,50%                                                                                                                                                                                                                                                                                                                                                                                                                                                                                                                                                                                                                                                                                                                                                                                                                                                                                                                                                                                                                                                                                                                                                                                                                                                                                                                                                                                                                                                                                                                                                                                                                                                                                                                                                                                                                                                                                                                                                                                                                                                                                                                         |
| =     | Arroios                                                                                                                                                                                                                                                                                                                                                                                                                                                                                                                                                                                                                                                                                                                                                                                                                                                                                                                                                                                                                                                                                                                                                                                                                                                                                                                                                                                                                                                                                                                                                                                                                                                                                                                                                                                                                                                                                                                                                                                                                                                                                                                       | 1831              | 16,12%                                                                                                                                                                                                                                                                                                                                                                                                                                                                                                                                                                                                                                                                                                                                                                                                                                                                                                                                                                                                                                                                                                                                                                                                                                                                                                                                                                                                                                                                                                                                                                                                                                                                                                                                                                                                                                                                                                                                                                                                                                                                                                                         |
| 10    | Beato                                                                                                                                                                                                                                                                                                                                                                                                                                                                                                                                                                                                                                                                                                                                                                                                                                                                                                                                                                                                                                                                                                                                                                                                                                                                                                                                                                                                                                                                                                                                                                                                                                                                                                                                                                                                                                                                                                                                                                                                                                                                                                                         | 772               | 6,80%                                                                                                                                                                                                                                                                                                                                                                                                                                                                                                                                                                                                                                                                                                                                                                                                                                                                                                                                                                                                                                                                                                                                                                                                                                                                                                                                                                                                                                                                                                                                                                                                                                                                                                                                                                                                                                                                                                                                                                                                                                                                                                                          |
| 100   | Marvila                                                                                                                                                                                                                                                                                                                                                                                                                                                                                                                                                                                                                                                                                                                                                                                                                                                                                                                                                                                                                                                                                                                                                                                                                                                                                                                                                                                                                                                                                                                                                                                                                                                                                                                                                                                                                                                                                                                                                                                                                                                                                                                       | 1619              | 14,25%                                                                                                                                                                                                                                                                                                                                                                                                                                                                                                                                                                                                                                                                                                                                                                                                                                                                                                                                                                                                                                                                                                                                                                                                                                                                                                                                                                                                                                                                                                                                                                                                                                                                                                                                                                                                                                                                                                                                                                                                                                                                                                                         |
|       | Parque das Nações                                                                                                                                                                                                                                                                                                                                                                                                                                                                                                                                                                                                                                                                                                                                                                                                                                                                                                                                                                                                                                                                                                                                                                                                                                                                                                                                                                                                                                                                                                                                                                                                                                                                                                                                                                                                                                                                                                                                                                                                                                                                                                             | 484               | 4,26%                                                                                                                                                                                                                                                                                                                                                                                                                                                                                                                                                                                                                                                                                                                                                                                                                                                                                                                                                                                                                                                                                                                                                                                                                                                                                                                                                                                                                                                                                                                                                                                                                                                                                                                                                                                                                                                                                                                                                                                                                                                                                                                          |
| EJ,   | Santa Clara                                                                                                                                                                                                                                                                                                                                                                                                                                                                                                                                                                                                                                                                                                                                                                                                                                                                                                                                                                                                                                                                                                                                                                                                                                                                                                                                                                                                                                                                                                                                                                                                                                                                                                                                                                                                                                                                                                                                                                                                                                                                                                                   | 747               | 6,58%                                                                                                                                                                                                                                                                                                                                                                                                                                                                                                                                                                                                                                                                                                                                                                                                                                                                                                                                                                                                                                                                                                                                                                                                                                                                                                                                                                                                                                                                                                                                                                                                                                                                                                                                                                                                                                                                                                                                                                                                                                                                                                                          |
|       | São Domingos de Benfica                                                                                                                                                                                                                                                                                                                                                                                                                                                                                                                                                                                                                                                                                                                                                                                                                                                                                                                                                                                                                                                                                                                                                                                                                                                                                                                                                                                                                                                                                                                                                                                                                                                                                                                                                                                                                                                                                                                                                                                                                                                                                                       | 1886              | 16,60%                                                                                                                                                                                                                                                                                                                                                                                                                                                                                                                                                                                                                                                                                                                                                                                                                                                                                                                                                                                                                                                                                                                                                                                                                                                                                                                                                                                                                                                                                                                                                                                                                                                                                                                                                                                                                                                                                                                                                                                                                                                                                                                         |
| 3     | São Vicente                                                                                                                                                                                                                                                                                                                                                                                                                                                                                                                                                                                                                                                                                                                                                                                                                                                                                                                                                                                                                                                                                                                                                                                                                                                                                                                                                                                                                                                                                                                                                                                                                                                                                                                                                                                                                                                                                                                                                                                                                                                                                                                   | 993               | 8,74%                                                                                                                                                                                                                                                                                                                                                                                                                                                                                                                                                                                                                                                                                                                                                                                                                                                                                                                                                                                                                                                                                                                                                                                                                                                                                                                                                                                                                                                                                                                                                                                                                                                                                                                                                                                                                                                                                                                                                                                                                                                                                                                          |
| 1     | Total                                                                                                                                                                                                                                                                                                                                                                                                                                                                                                                                                                                                                                                                                                                                                                                                                                                                                                                                                                                                                                                                                                                                                                                                                                                                                                                                                                                                                                                                                                                                                                                                                                                                                                                                                                                                                                                                                                                                                                                                                                                                                                                         | 11.361            | 100,00%                                                                                                                                                                                                                                                                                                                                                                                                                                                                                                                                                                                                                                                                                                                                                                                                                                                                                                                                                                                                                                                                                                                                                                                                                                                                                                                                                                                                                                                                                                                                                                                                                                                                                                                                                                                                                                                                                                                                                                                                                                                                                                                        |

Table 1 - Distribution of Interviewees by parish.

The **Pilot Phase RADAR** had the purpose of recognizing **4,545 people** in the **3 parish**.

PROJETO

The **2nd Phase** it recognized **11,361 people** in the **9 parish** of the city of Lisbon.