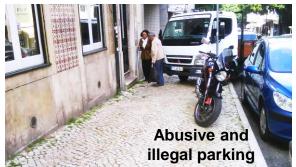

- 1. Promote Road Safety in residential streets through traffic calming;
- 2. Promote Accessibility in the pedestrian network, eliminating barriers, reducing the risk of pedestrian falls and implementing other measures aiming at improving comfort;
- Prevent abusive car parking over sidewalks, crosswalks and bus stops.