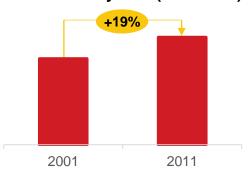

# 1/4 of the resident population is 65 or more years old

Increase in population aged 75 or over by 19% (2001-2011)

The number of Day Centres has decreased (2005-2015)

SCML covers 1/3 of Day Centres (20) with capacity for 1.600