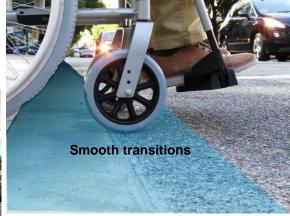

### **Most common interventions:**

- Pedestrian Accessibility in Urban Planning
- Pavements and pedestrian continuities
- Pedestrian crossings
- Traffic alming
- Leveling of bus stops and pedestrian crossings
- Elimination of barriers