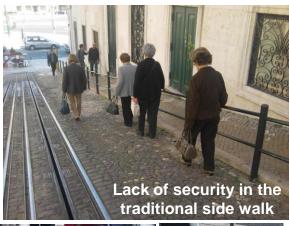

The City Council finances and closely supervises interventions, prioritized and conducted by the Urban Districts (Freguesias) in their respective public spaces, especially sidewalks, crosswalks and bus stops: elimination of pedestrian accessibility barriers, introduction of comfortable pavements, benches, trees, handrails in stairways and steep streets, etc.

All these interventions follow the Inclusive Design principles, and will thus respond to the functional needs of the wider public, including people with reduced mobility, e.g. persons with Disability, Children and the Elderly.