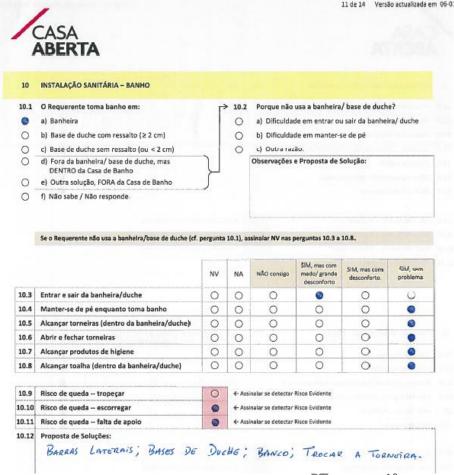

### **Most common interventions:**

- Replacement of bathtub with shower tray;
- Application of handrails in the common spaces of buildings, in particular on stairs and terraces;
- Placement of grab bars in the shower area and next to the toilet;
- Indoor passage widening (wheelchair) SANTA CASA Misericordia de Lisboa

Programa Casa Aberta - Habitação Program Operationalized through Competence Delegation Contracts (CDC)
Pilot Phase 2017-2018 – 4 Urban Districts (Arroios, Alcântara, Misericórdia e Olivais)

- Estimated total budget: €160.000 for the pilot phase (€40.000 per Urban District);
- Minimum number of works to be carried out: 12 (dwellings) in each Urban District;
- Each Urban District received €20.000 initially, with the CDC signature;
- After completing 5 interventions, they receive the remaining € 20.000;
- 87,5% of the total amount was transferred by the Lisbon City Council to the Urban Districts

#### **NEW PHASE OF THE PROGRAM - CDC 2019-2021**

- 19 more Urban Districts;
- Total budget: €1.767.817
- The new Urban Districts are now starting with the Program and have just approved the Regulations at the elected Urban District Assembly;
- Interventions being assessed and planned.