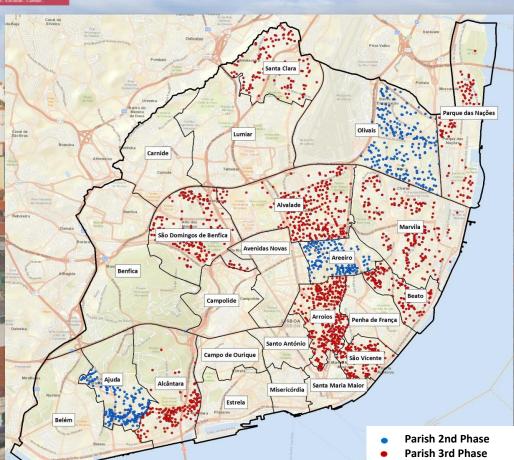

# Parish 2nd Phase

JUNTA DE FREGUESIA

Graphic 1- Representation of the Interviewee Distribution by parish.

|       | THE RESERVE TO SERVE THE PARTY OF THE PARTY | The second second | THE RESERVE OF THE PERSON NAMED IN COLUMN TWO IS NOT THE PERSON NAMED IN COLUMN TWO IS NAMED IN COLUMN TW |
|-------|-------------------------------------------------------------------------------------------------------------------------------------------------------------------------------------------------------------------------------------------------------------------------------------------------------------------------------------------------------------------------------------------------------------------------------------------------------------------------------------------------------------------------------------------------------------------------------------------------------------------------------------------------------------------------------------------------------------------------------------------------------------------------------------------------------------------------------------------------------------------------------------------------------------------------------------------------------------------------------------------------------------------------------------------------------------------------------------------------------------------------------------------------------------------------------------------------------------------------------------------------------------------------------------------------------------------------------------------------------------------------------------------------------------------------------------------------------------------------------------------------------------------------------------------------------------------------------------------------------------------------------------------------------------------------------------------------------------------------------------------------------------------------------------------------------------------------------------------------------------------------------------------------------------------------------------------------------------------------------------------------------------------------------------------------------------------------------------------------------------------------------|-------------------|--------------------------------------------------------------------------------------------------------------------------------------------------------------------------------------------------------------------------------------------------------------------------------------------------------------------------------------------------------------------------------------------------------------------------------------------------------------------------------------------------------------------------------------------------------------------------------------------------------------------------------------------------------------------------------------------------------------------------------------------------------------------------------------------------------------------------------------------------------------------------------------------------------------------------------------------------------------------------------------------------------------------------------------------------------------------------------------------------------------------------------------------------------------------------------------------------------------------------------------------------------------------------------------------------------------------------------------------------------------------------------------------------------------------------------------------------------------------------------------------------------------------------------------------------------------------------------------------------------------------------------------------------------------------------------------------------------------------------------------------------------------------------------------------------------------------------------------------------------------------------------------------------------------------------------------------------------------------------------------------------------------------------------------------------------------------------------------------------------------------------------|
| M     | Freguesias                                                                                                                                                                                                                                                                                                                                                                                                                                                                                                                                                                                                                                                                                                                                                                                                                                                                                                                                                                                                                                                                                                                                                                                                                                                                                                                                                                                                                                                                                                                                                                                                                                                                                                                                                                                                                                                                                                                                                                                                                                                                                                                    | Entrevistas       | Percentagem                                                                                                                                                                                                                                                                                                                                                                                                                                                                                                                                                                                                                                                                                                                                                                                                                                                                                                                                                                                                                                                                                                                                                                                                                                                                                                                                                                                                                                                                                                                                                                                                                                                                                                                                                                                                                                                                                                                                                                                                                                                                                                                    |
| 11111 | Alcântara                                                                                                                                                                                                                                                                                                                                                                                                                                                                                                                                                                                                                                                                                                                                                                                                                                                                                                                                                                                                                                                                                                                                                                                                                                                                                                                                                                                                                                                                                                                                                                                                                                                                                                                                                                                                                                                                                                                                                                                                                                                                                                                     | 927               | 8,16%                                                                                                                                                                                                                                                                                                                                                                                                                                                                                                                                                                                                                                                                                                                                                                                                                                                                                                                                                                                                                                                                                                                                                                                                                                                                                                                                                                                                                                                                                                                                                                                                                                                                                                                                                                                                                                                                                                                                                                                                                                                                                                                          |
| 1     | Alvalade                                                                                                                                                                                                                                                                                                                                                                                                                                                                                                                                                                                                                                                                                                                                                                                                                                                                                                                                                                                                                                                                                                                                                                                                                                                                                                                                                                                                                                                                                                                                                                                                                                                                                                                                                                                                                                                                                                                                                                                                                                                                                                                      | 2102              | 18,50%                                                                                                                                                                                                                                                                                                                                                                                                                                                                                                                                                                                                                                                                                                                                                                                                                                                                                                                                                                                                                                                                                                                                                                                                                                                                                                                                                                                                                                                                                                                                                                                                                                                                                                                                                                                                                                                                                                                                                                                                                                                                                                                         |
| =     | Arroios                                                                                                                                                                                                                                                                                                                                                                                                                                                                                                                                                                                                                                                                                                                                                                                                                                                                                                                                                                                                                                                                                                                                                                                                                                                                                                                                                                                                                                                                                                                                                                                                                                                                                                                                                                                                                                                                                                                                                                                                                                                                                                                       | 1831              | 16,12%                                                                                                                                                                                                                                                                                                                                                                                                                                                                                                                                                                                                                                                                                                                                                                                                                                                                                                                                                                                                                                                                                                                                                                                                                                                                                                                                                                                                                                                                                                                                                                                                                                                                                                                                                                                                                                                                                                                                                                                                                                                                                                                         |
| 10    | Beato                                                                                                                                                                                                                                                                                                                                                                                                                                                                                                                                                                                                                                                                                                                                                                                                                                                                                                                                                                                                                                                                                                                                                                                                                                                                                                                                                                                                                                                                                                                                                                                                                                                                                                                                                                                                                                                                                                                                                                                                                                                                                                                         | 772               | 6,80%                                                                                                                                                                                                                                                                                                                                                                                                                                                                                                                                                                                                                                                                                                                                                                                                                                                                                                                                                                                                                                                                                                                                                                                                                                                                                                                                                                                                                                                                                                                                                                                                                                                                                                                                                                                                                                                                                                                                                                                                                                                                                                                          |
| 100   | Marvila                                                                                                                                                                                                                                                                                                                                                                                                                                                                                                                                                                                                                                                                                                                                                                                                                                                                                                                                                                                                                                                                                                                                                                                                                                                                                                                                                                                                                                                                                                                                                                                                                                                                                                                                                                                                                                                                                                                                                                                                                                                                                                                       | 1619              | 14,25%                                                                                                                                                                                                                                                                                                                                                                                                                                                                                                                                                                                                                                                                                                                                                                                                                                                                                                                                                                                                                                                                                                                                                                                                                                                                                                                                                                                                                                                                                                                                                                                                                                                                                                                                                                                                                                                                                                                                                                                                                                                                                                                         |
|       | Parque das Nações                                                                                                                                                                                                                                                                                                                                                                                                                                                                                                                                                                                                                                                                                                                                                                                                                                                                                                                                                                                                                                                                                                                                                                                                                                                                                                                                                                                                                                                                                                                                                                                                                                                                                                                                                                                                                                                                                                                                                                                                                                                                                                             | 484               | 4,26%                                                                                                                                                                                                                                                                                                                                                                                                                                                                                                                                                                                                                                                                                                                                                                                                                                                                                                                                                                                                                                                                                                                                                                                                                                                                                                                                                                                                                                                                                                                                                                                                                                                                                                                                                                                                                                                                                                                                                                                                                                                                                                                          |
| EJ,   | Santa Clara                                                                                                                                                                                                                                                                                                                                                                                                                                                                                                                                                                                                                                                                                                                                                                                                                                                                                                                                                                                                                                                                                                                                                                                                                                                                                                                                                                                                                                                                                                                                                                                                                                                                                                                                                                                                                                                                                                                                                                                                                                                                                                                   | 747               | 6,58%                                                                                                                                                                                                                                                                                                                                                                                                                                                                                                                                                                                                                                                                                                                                                                                                                                                                                                                                                                                                                                                                                                                                                                                                                                                                                                                                                                                                                                                                                                                                                                                                                                                                                                                                                                                                                                                                                                                                                                                                                                                                                                                          |
|       | São Domingos de Benfica                                                                                                                                                                                                                                                                                                                                                                                                                                                                                                                                                                                                                                                                                                                                                                                                                                                                                                                                                                                                                                                                                                                                                                                                                                                                                                                                                                                                                                                                                                                                                                                                                                                                                                                                                                                                                                                                                                                                                                                                                                                                                                       | 1886              | 16,60%                                                                                                                                                                                                                                                                                                                                                                                                                                                                                                                                                                                                                                                                                                                                                                                                                                                                                                                                                                                                                                                                                                                                                                                                                                                                                                                                                                                                                                                                                                                                                                                                                                                                                                                                                                                                                                                                                                                                                                                                                                                                                                                         |
| 3     | São Vicente                                                                                                                                                                                                                                                                                                                                                                                                                                                                                                                                                                                                                                                                                                                                                                                                                                                                                                                                                                                                                                                                                                                                                                                                                                                                                                                                                                                                                                                                                                                                                                                                                                                                                                                                                                                                                                                                                                                                                                                                                                                                                                                   | 993               | 8,74%                                                                                                                                                                                                                                                                                                                                                                                                                                                                                                                                                                                                                                                                                                                                                                                                                                                                                                                                                                                                                                                                                                                                                                                                                                                                                                                                                                                                                                                                                                                                                                                                                                                                                                                                                                                                                                                                                                                                                                                                                                                                                                                          |
| 1     | Total                                                                                                                                                                                                                                                                                                                                                                                                                                                                                                                                                                                                                                                                                                                                                                                                                                                                                                                                                                                                                                                                                                                                                                                                                                                                                                                                                                                                                                                                                                                                                                                                                                                                                                                                                                                                                                                                                                                                                                                                                                                                                                                         | 11.361            | 100,00%                                                                                                                                                                                                                                                                                                                                                                                                                                                                                                                                                                                                                                                                                                                                                                                                                                                                                                                                                                                                                                                                                                                                                                                                                                                                                                                                                                                                                                                                                                                                                                                                                                                                                                                                                                                                                                                                                                                                                                                                                                                                                                                        |

Table 1 - Distribution of Interviewees by parish.

The **Pilot Phase RADAR** had the purpose of recognizing **4,545 people** in the **3 parish**.

PROJETO

The **2nd Phase** it recognized **11,361 people** in the **9 parish** of the city of Lisbon.