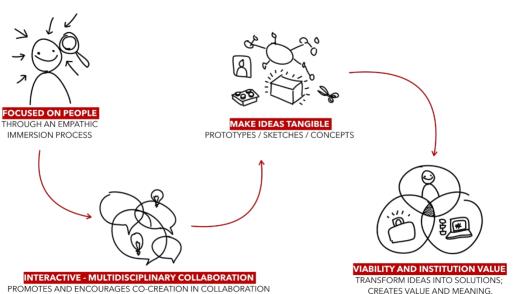

| 676                       |  |  |
| Total 14.273      |                            |                           |  |  |

Table 7 - Distribution of Resident Population 65+ years and Interview Goals by parish.

















mm



# Achieved Population















# DAY CENTRES REQUALIFICATION PROJECT

European Social Network

November 14th, 2019

# WHY LISBON **NEEDS AGE-FRIENDLY INITIATIVES?** The ageing in community paradox 'decrease support in an ageing population' 29 © SCML 2019

# 1/4 of the resident population is 65 or more years old



Increase in population aged 75 or over by 19% (2001-2011)



The number of Day Centres has decreased (2005-2015)



SCML covers 1/3 of Day Centres (20) with capacity for 1.600









WITH CUSTOMERS / USERS; IT IS HOLISTIC.





**Activities** 

Design

Community

**Participation** 

# 2015 **ASSESSMENT** RESULTS On SCML Day Centres Source: total of 107 participants (Centre's responsible, animators, users, and community members) 32 © SCML 2019

# - Cons

- Negative stereotype of day centre
- Inability to respond in a specialised way to dementias and dependencies
- Insufficient and poorly qualified staff to monitor people with dementia
- Inadequate building conditions
- Low accessibilities
- Insufficient transportation
- Poor food quality
- Closed space to the surrounding community, with activities not suited to the autonomous population

# + Pros

- Responds to basic needs
- Combat loneliness
- Slows institutionalisation
- People believe in SCML as a reliable brand
- Excellent teams
- Good partnership between