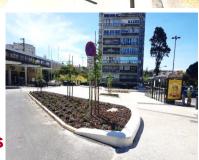

The City Council finances and closely supervises interventions, prioritized and conducted by the Urban Districts (Freguesias) in their respective public spaces, especially sidewalks, crosswalks and bus stops: elimination of pedestrian accessibility barriers, introduction of comfortable pavements, benches, trees, handrails in stairways and steep streets, etc.

### **Most common interventions:**

- Pedestrian Accessibility in Urban Planning
- Pavements and pedestrian continuities
- Pedestrian crossings
- Traffic alming
- Leveling of bus stops and pedestrian crossings
- Elimination of barriers