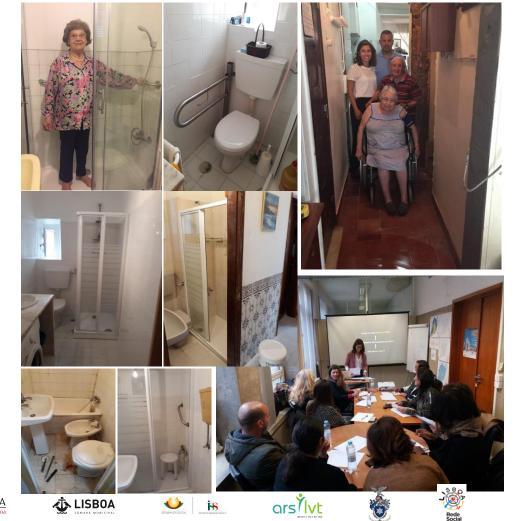

### WHAT IS IT?

"Casa Aberta" is a program that aims to improve safety and accessibility conditions in the private homes of people over 65, or with a disability of 60% or more, resulting from a partnership between the Lisbon City Council and the local Urban Districts (Freguesias).

#### **GOAL**

Identify situations of risk to the accessibility and safety inside the homes, with the aim to carry out minor adaptation works inside dwellings, or in common areas of the buildings, and eliminate architectural barriers, thus reducing the risk of falling, and increasing their safety, quality of life and autonomy at home, and facilitating the work of caregivers.

### **Most common interventions:**

- Replacement of bathtub with shower tray;
- Application of handrails in the common spaces of buildings, in particular on stairs and terraces;
- Placement of grab bars in the shower area and next to the toilet;
- Indoor passage widening (wheelchair) SANTA CASA Misericordia de Lisboa

Programa Casa Aberta - Habitação Program Operationalized through Competence Delegation Contracts (CDC)
Pilot Phase 2017-2018 – 4 Urban Districts (Arroios, Alcântara, Misericórdia e Olivais)

- Estimated total budget: €160.000 for the pilot phase (€40.000 per Urban District);
- Minimum number of works to be carried out: 12 (dwellings) in each Urban District;
- Each Urban District received €20.000 initially, with the CDC signature;
- After completing 5 interventions, they receive the remaining € 20.000;
- 87,5% of the total amount was transferred by the Lisbon City Council to the Urban Districts