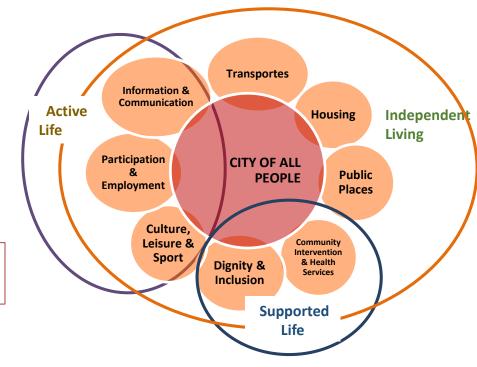

# **3 STRATEGIC AXES**

The goals achievement implies the accomplishment of a set of measures, organized under these Strategic Axes.

- 1. Active Life
- 2. Independent Living
- 3. Supported Life

# **CITY OF ALL PEOPLE**

- 65+ people can shape their lives and contribute to the community;
- Promote social, recreational and community participation.

This program brings several partners and aims to be a strategy for Lisbon city

# **FRAMEWORK**

This awards/ prizes come under the Program Strategic Axes:

and its 3

- ACTIVE LIFE (promote dynamic lifestyles in 65+ population, whether cultural, sports, training or civic intervention);
- INDEPENDENT LIVING (improve physical conditions of public and building space; requalify, innovate and diversify network equipment and services, autonomy promoters in 65+ population as an alternative to institutionalization);
- SUPPORTED LIFE (improve and increase of social and health equipment network, and ensure care in dependency).