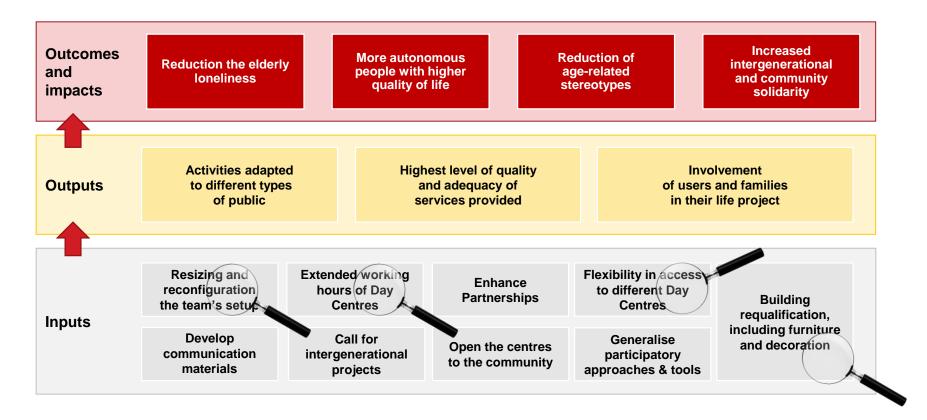

## STRATEGIC MODEL BASED ON THE THEORY OF CHANGE

# Working teams setup Goals

- Social worker
- Monitor
- Care workers
- Car driver
- Socio-cultural animator
- Rehabilitation technician
- Health technician
- **Psychologist**

New

New

New

- Deepen the knowledge of users through the accomplishment of more robust diagnostic evaluations
- Build activity plans more adjusted to user's profile
- Ensure the regular access to rehabilitation services
- Ensure that all activities developed have a therapeutic intention

**Guarantee of** greater safety for users and families

**Promote** individual dignity, respect and self-best interests

Ensure individual collaboration in care plan & activities

### Changes

- Flexibility in accessing different InterAge spaces
- Open building resources to the community

#### Goals

- Allow more and different activities to take place in all InterAge spaces
- Leverage local partners in the territory

No longer be confined to just one space

Know better the territory and to extend the network relations

for greater adequacy, flexibility and openness

#### Changes

Opening hours: 8:30h-21h vs. 9h-18h

#### Goals

- Increase activities in the afternoon
- Allow the use of spaces by partners
- Ensure a better quality dinner

Relieve the informal caregiver and reconcile care with work

Late-afternoon activities open to employed population

Reduce the time of loneliness

#### **Changes**

- Conservation works in buildings built between 1970 and 1990
- Improvement of the accessibility and adequacy of health facilities for people with reduced mobility
- Kitchen for meals preparation
- Use and adaption of exterior spaces construction of vertical gardens, installation of non-slip and leveled floors
- Create different environments

 Respecting the history and architecture of each space

Guarantee attractive spaces to stimulate interaction

Guarantee higher quality relationships Guarantee greater safety to users and families

Guarantee privacy preservation