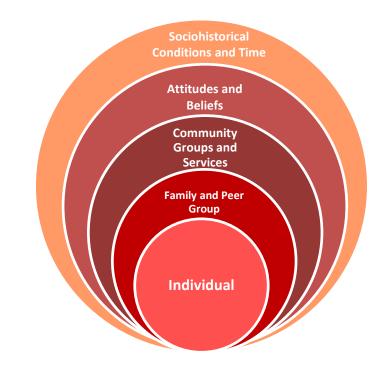

# THE INDIVIDUAL ON THE FOCUS INTERVENTION

(Bronfenbrenner's Ecological Theory, 1979)