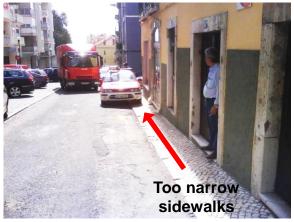

- 1. Promote Road Safety in residential streets through traffic calming;
- 2. Promote Accessibility in the pedestrian network, eliminating barriers, reducing the risk of pedestrian falls and implementing other measures aiming at improving comfort;
- Prevent abusive car parking over sidewalks, crosswalks and bus stops.

The City Council finances and closely supervises interventions, prioritized and conducted by the Urban Districts (Freguesias) in their respective public spaces, especially sidewalks, crosswalks and bus stops: elimination of pedestrian accessibility barriers, introduction of comfortable pavements, benches, trees, handrails in stairways and steep streets, etc.