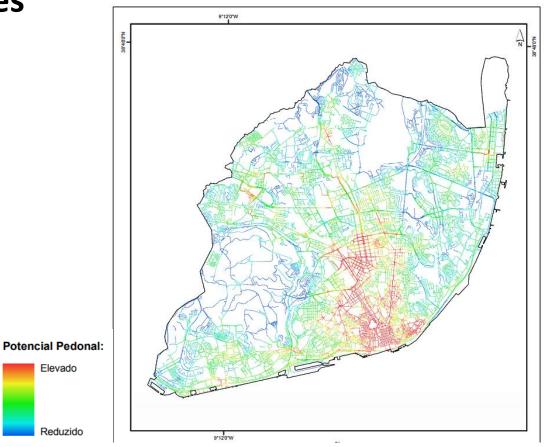

### Index of pedestrian potential

**Programa Bairro 100% Seguro** 

Elevado

Reduzido