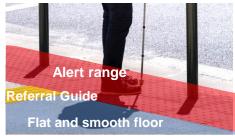

The City Council finances and closely supervises interventions, prioritized and conducted by the Urban Districts (Freguesias) in their respective public spaces, especially sidewalks, crosswalks and bus stops: elimination of pedestrian accessibility barriers, introduction of comfortable pavements, benches, trees, handrails in stairways and steep streets, etc.

All these interventions follow the Inclusive Design principles, and will thus respond to the functional needs of the wider public, including people with reduced mobility, e.g. persons with Disability, Children and the Elderly.

### **Most common interventions:**

- Pedestrian Accessibility in Urban Planning
- Pavements and pedestrian continuities
- Pedestrian crossings
- Traffic alming
- Leveling of bus stops and pedestrian crossings
- Elimination of barriers