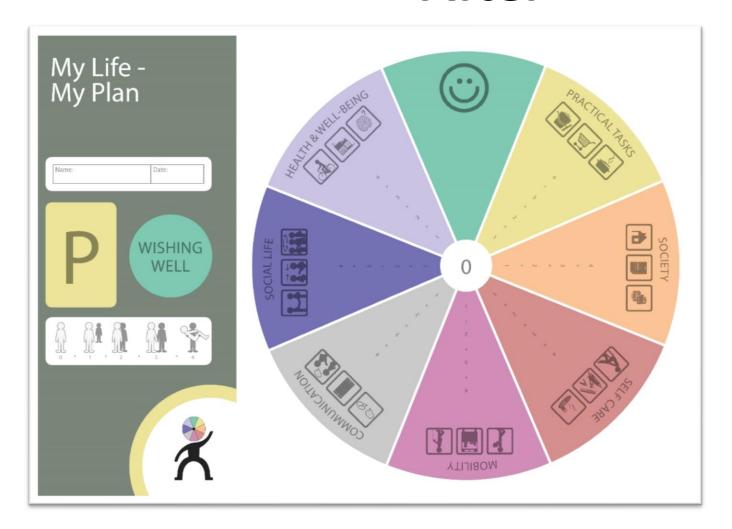

## 2 kinds of co-production:

- 1.Concept development
- 2. The daily use of the concept

## Concept development

## The daily use of the concept